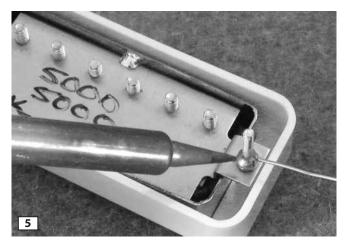

stewmac.com page 1 of 2

Thread the hex nuts onto the height adjustment screws and tighten them so the pickup fits tightly against the plastic spacers. Solder the nuts onto the height adjustment screws so they cannot be removed.