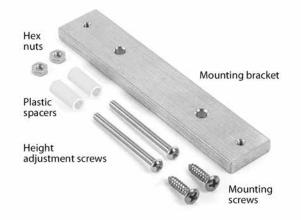

## **Deluxe Mini Humbucker Mounting Bracket Set**

## **Installation Instructions**

This mounting set is for installing mini humbucker pickups using our Deluxe Mini Humbucker Mounting Rings.

Gibson® mounted their Les Paul® Deluxe mini-humbuckers a bit differently than other pickups. An aluminum bracket is fastened to the bottom of the pickup cavity and the height screws thread into the bracket.