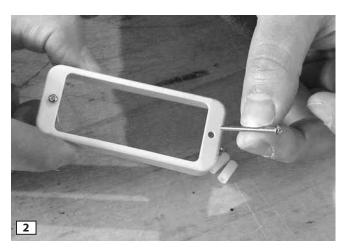

Slide the height adjustment screws into the mounting ring.

Slide your assembled pickup over the height adjustment screws. Because you drilled out baseplate ears in the first step, the pickup slips over the screws and down onto the two plastic spacers.

stewmac.com page 1 of 2

Thread the hex nuts onto the height adjustment screws and tighten them so the pickup fits tightly against the plastic spacers. Solder the nuts onto the height adjustment screws so they cannot be removed.