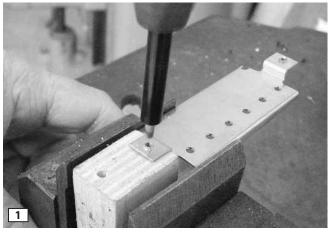

## Before assembling your pickup

Drill out the mounting ears on the baseplate using a 9/64" drill bit. This allows the height adjustment screws to turn freely in the ears.

Holding the height adjustment screws in with your fingers, flip the mounting ring over and slip the plastic spacers over the screws.