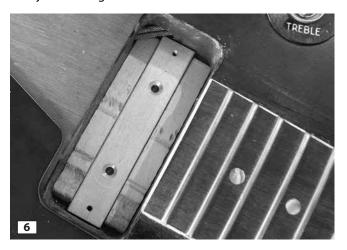

Use a scribe to mark the locations for drilling mounting screw holes and the holes to accommodate the height adjustment screws. These adjustment screws need a recess that's 1/4" in diameter and about 1/8" to 1/4" depth (deep enough to allow room for adjustments). Be careful not to drill through the guitar body!