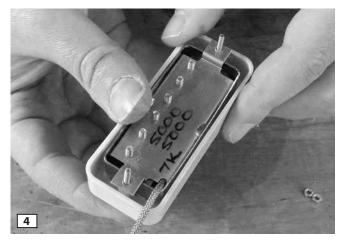

## Before assembling your pickup

Drill out the mounting ears on the baseplate using a 9/64" drill bit. This allows the height adjustment screws to turn freely in the ears.

Holding the height adjustment screws in with your fingers, flip the mounting ring over and slip the plastic spacers over the screws.

Slide the height adjustment screws into the mounting ring.

Slide your assembled pickup over the height adjustment screws. Because you drilled out baseplate ears in the first step, the pickup slips over the screws and down onto the two plastic spacers.