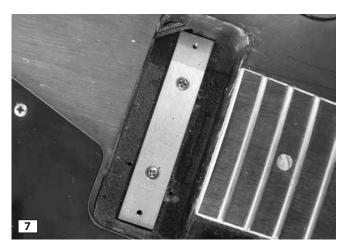

Drill two 5/64" holes for the mounting screws and install the bracket. The mounting bracket is now ready for you to install the mini-humbucker pickup.

stewmac.com page 2 of 2