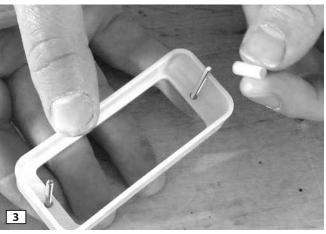

## Before assembling your pickup

Drill out the mounting ears on the baseplate using a 9/64" drill bit. This allows the height adjustment screws to turn freely in the ears.

Holding the height adjustment screws in with your fingers, flip the mounting ring over and slip the plastic spacers over the screws.

Slide the height adjustment screws into the mounting ring.

Slide your assembled pickup over the height adjustment screws. Because you drilled out baseplate ears in the first step, the pickup slips over the screws and down onto the two plastic spacers.