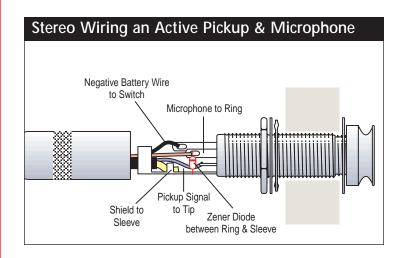

## Wiring

To gain better access to the Tip, Ring and Switch terminals, gently bend back the Strain Relief/Sleeve tab, before you begin to solder.