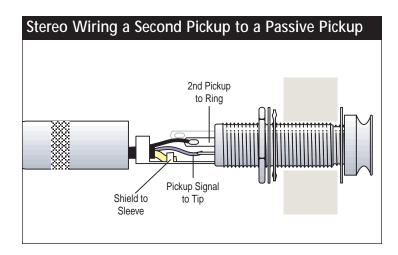

## Wiring

To gain better access to the Tip, Ring and Switch terminals, gently bend back the Strain Relief/Sleeve tab, before you begin to solder.