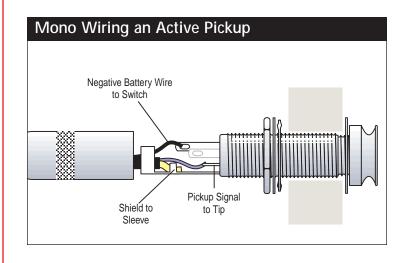

Our new **SWITCHJACK**<sup>TM</sup> T•R•S•S (Tip/Ring/Sleeve/Switch) Stereo Switching Endpin Jack allows simultaneous stereo operation and battery switching. This new configuration now simplifies stereo wiring with many pickup combinations that were previously incompatible.