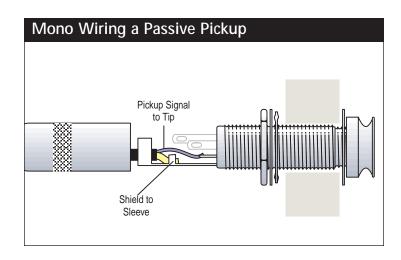

Our new **SWITCHJACK**<sup>TM</sup> T•R•S•S (Tip/Ring/Sleeve/Switch) Stereo Switching Endpin Jack allows simultaneous stereo operation and battery switching. This new configuration now simplifies stereo wiring with many pickup combinations that were previously incompatible.