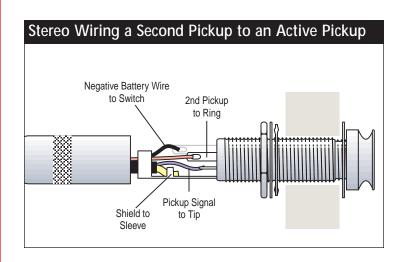

## Wiring

To gain better access to the Tip, Ring and Switch terminals, gently bend back the Strain Relief/Sleeve tab, before you begin to solder.