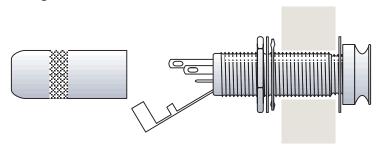

## Wiring

To gain better access to the Tip, Ring and Switch terminals, gently bend back the Strain Relief/Sleeve tab, before you begin to solder.