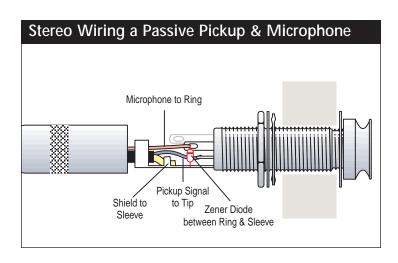

## Wiring

To gain better access to the Tip, Ring and Switch terminals, gently bend back the Strain Relief/Sleeve tab, before you begin to solder.