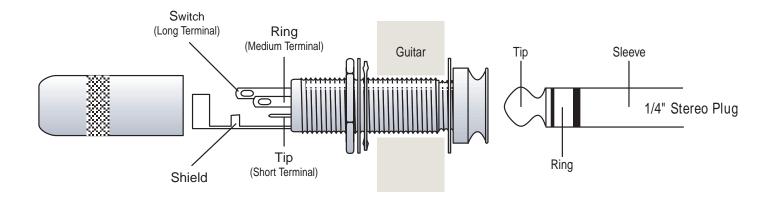

Our new **SWITCHJACK**<sup>TM</sup> T•R•S•S (Tip/Ring/Sleeve/Switch) Stereo Switching Endpin Jack allows simultaneous stereo operation and battery switching. This new configuration now simplifies stereo wiring with many pickup combinations that were previously incompatible.

## Wiring

To gain better access to the Tip, Ring and Switch terminals, gently bend back the Strain Relief/Sleeve tab, before you begin to solder.